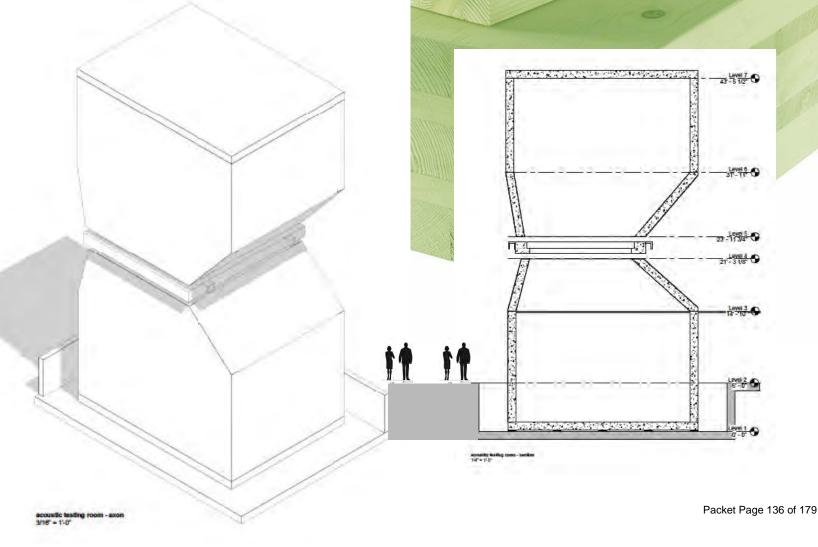

**

- Denise Blankenberger
   (M Arch)
- Nathan Brown (UG Bio)
- 3. Chelsey Effinger (Env., M Arch)
- 4. Willem Griffiths (UG Bio)
- 5. Delaney Hetrich (UG Arch)
- 6. Daniel Hundley (M Arch)
- 7. Alen Lai (Physics, M.Arch)
- 8. Serena Lim (M Arch)
- 9. Andew Loia (Civil Eng, M Arch)
- 10. Ryan McGowan (M Arch)
- 11. James Li (M Arch)
- 12. Mitch Rezzonico (M Bio)
- 13. Sam Rosenberg (M.Bio))
- 14. Daniel Roth (M Arch)
- 15. Maria Sarao (M Bio)
- 16. Samuel Svindand (UG Comp Sci)
- 17. Mira Zñ<del>mhre</del>P<del>ræn</del>124 of 179 (UG Comm)









































































50%

of BTUs are consumed by buildings!





## transforming design practice



















# ...through integrated design...



















# TALLWOOD

DESIGN INSTITUTE







Healthcare Associated Infections (HAIs)

Spatial network? Does the Architecture Play Role? Can this be predicted?



# A BRIEF HISTORY OF ANTIBIOTICS & RESISTANCE





# Life expectancy vs. health expenditure over time (1970-2014)

in Data Health spending measures the consumption of health care goods and services, including personal health care (curative care, rehabilitative care, long-term care, ancillary services and medical goods) and collective services (prevention and public health services as well as health administration), but excluding spending on investments. Shown is total health expenditure (financed by public and private sources).



Packet Page 142 of 179



design the unseen





design the unseen







# **DESIGN THE UNSEEN**

### INSTITUTE FOR HEALTH IN THE BUILT ENV