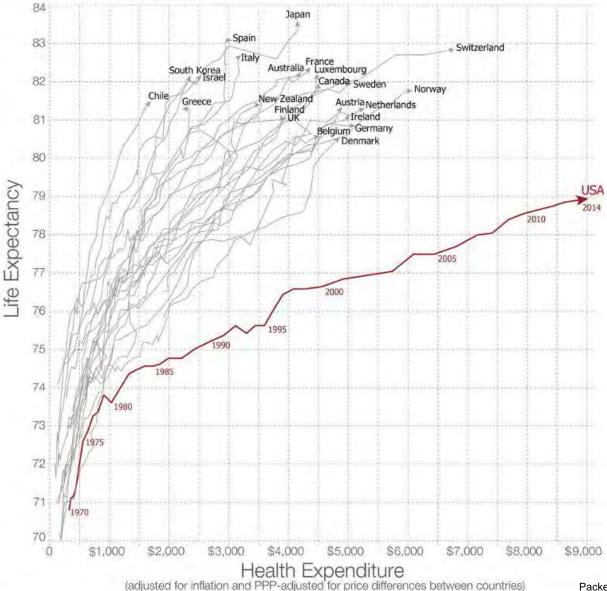

s!





## transforming design practice



















# ...through integrated design...



















# TALLWOOD

DESIGN INSTITUTE







Healthcare Associated Infections (HAIs)

Spatial network? Does the Architecture Play Role? Can this be predicted?



# A BRIEF HISTORY OF ANTIBIOTICS & RESISTANCE





# Life expectancy vs. health expenditure over time (1970-2014)

in Data Health spending measures the consumption of health care goods and services, including personal health care (curative care, rehabilitative care, long-term care, ancillary services and medical goods) and collective services (prevention and public health services as well as health administration), but excluding spending on investments. Shown is total health expenditure (financed by public and private sources).



Packet Page 142 of 179



design the unseen





design the unseen







# **DESIGN THE UNSEEN**

### INSTITUTE FOR HEALTH IN THE BUILT ENVIRONMENT

Typically, architects and designers focus on designing physical space while scientists focus on understanding the unknown and unseen. Often, these lines of vision and discovery do not cross. In contrast, the *Institute for Health in the Built Environment* integrates designers, scientists and industry partners with diverse backgrounds to explore together the unseen elements of our built environment, including the indoor microbiome, air, chemistry, thermal and visual comfort, perception, psychologic and physiologic response, to understand how to better design for health, energy and evolution. We use science to design the unseen.





# **DESI